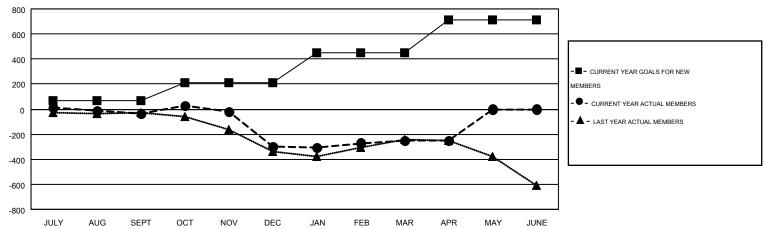

## Multiple District 105

GMT: ELISABETH HADERER

GMT CA 4

|               |                  | Clubs            |                  |                  | Members  RESULTS FOR 2014-2015 |                    |                                        |                    |                  |
|---------------|------------------|------------------|------------------|------------------|--------------------------------|--------------------|----------------------------------------|--------------------|------------------|
|               | RESUL            | TS FOR 2014-2015 |                  |                  |                                |                    |                                        |                    |                  |
| QUARTER       | NEW CLUB<br>GOAL | NEW CLUBS        | DROPPED<br>CLUBS | NET<br>GAIN/LOSS | QUARTER                        | NEW MEMBER<br>GOAL | CHARTER AND<br>NEW<br>MEMBERS<br>ADDED | DROPPED<br>MEMBERS | NET<br>GAIN/LOSS |
| JULY/AUG/SEPT | 2                | 0                | 4                | -4               | JULY/AUG/SEPT                  | 70                 | 325                                    | 361                | -36              |
| OCT/NOV/DEC   | 6                | 2                | 9                | -7               | OCT/NOV/DEC                    | 139                | 352                                    | 615                | -263             |
| JAN/FEB/MAR   | 5                | 0                | 4                | -4               | JAN/FEB/MAR                    | 240                | 403                                    | 357                | 46               |
| APR/MAY/JUNE  | 10               | 2                | 1                | 1                | APR/MAY/JUNE                   | 266                | 151                                    | 150                | 1                |

## GOALS AND ACTUAL MEMBERS CUMULATIVE

| DROPPED CLUBS: 18  DROPPED MEMBERS |                     | 468 CLUBS OF 817 ADDED 1 OR MORE NEW MEMBERS |                                       | <u>ON</u><br>11,917 (75.29%)<br>3,911 (24.71%) |
|------------------------------------|---------------------|----------------------------------------------|---------------------------------------|------------------------------------------------|
| DECEASED CLUB CANCELLED OTHER      | 157<br>155<br>1,171 | CLICK HERE FOR HEALTH ASSESSMENT DATA        | FAMILY UNIT MEMBERS HEAD OF HOUSEHOLD | 1,741<br>857                                   |
| TOTAL                              | 1,483               |                                              | NON-HEAD OF HOUSEHOLD                 | 884                                            |