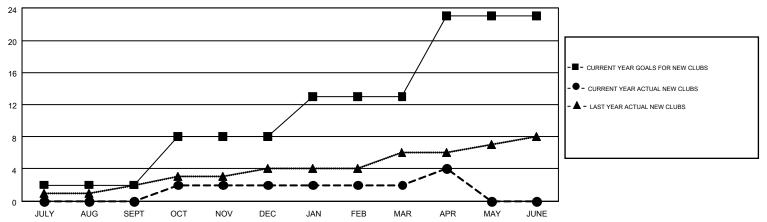

## Multiple District 105

GMT: ELISABETH HADERER

GMT CA 4

|               |                  | Clubs            |                  |                  | Members  RESULTS FOR 2014-2015 |                    |                                        |                    |                  |
|---------------|------------------|------------------|------------------|------------------|--------------------------------|--------------------|----------------------------------------|--------------------|------------------|
|               | RESUL            | TS FOR 2014-2015 |                  |                  |                                |                    |                                        |                    |                  |
| QUARTER       | NEW CLUB<br>GOAL | NEW CLUBS        | DROPPED<br>CLUBS | NET<br>GAIN/LOSS | QUARTER                        | NEW MEMBER<br>GOAL | CHARTER AND<br>NEW<br>MEMBERS<br>ADDED | DROPPED<br>MEMBERS | NET<br>GAIN/LOSS |
| JULY/AUG/SEPT | 2                | 0                | 4                | -4               | JULY/AUG/SEPT                  | 70                 | 325                                    | 361                | -36              |
| OCT/NOV/DEC   | 6                | 2                | 9                | -7               | OCT/NOV/DEC                    | 139                | 352                                    | 615                | -263             |
| JAN/FEB/MAR   | 5                | 0                | 4                | -4               | JAN/FEB/MAR                    | 240                | 403                                    | 357                | 46               |
| APR/MAY/JUNE  | 10               | 2                | 1                | 1                | APR/MAY/JUNE                   | 266                | 151                                    | 150                | 1                |

## GOALS AND ACTUAL NEW CLUBS CUMULATIVE